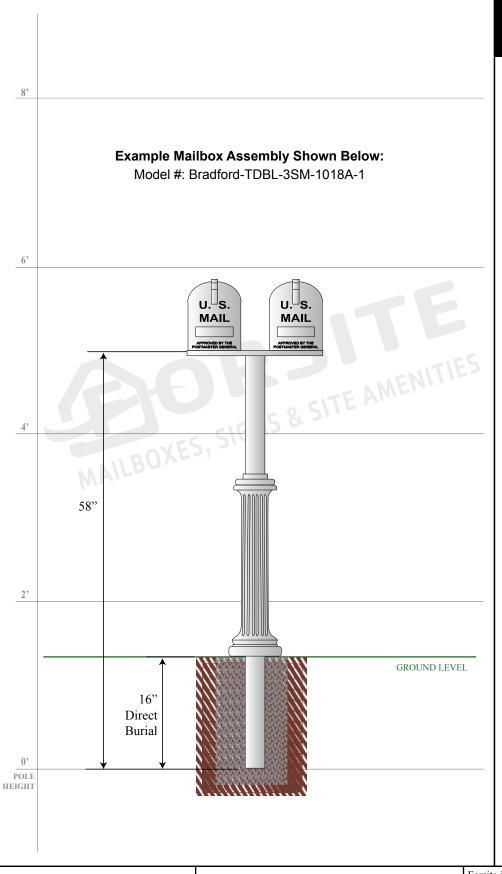

**Customize your Bradford Mailbox System** by selecting from the options below.

Phone: 1-855-537-0200 www.forsite.us customerservice@forsite.us

P.O. Box 51402 Jacksonville, FL 32240 **DRAWING NUMBER: 21057-1C** 

**CUSTOMER: N/A** PROJECT: N/A

**DRAWING DATE:** 07/06/2018 **DRAWING DESCRIPTION:** Bradford Top Double Mailbox Assembly Forsite is not responsible for checking local municipal codes. Please verify specifications with your municipality before placing an order.