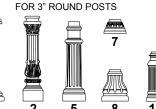

**Customize your Bradford Mailbox System** by selecting from the options below.

## **POST OPTIONS:**







3" O/D Fluted Post



4SQ 4" x 4" Smooth Square Post

## **MAILBOX OPTIONS:**





Newspaper tubes are an available option for mailboxes shown (except to 1018A / 1018S)

## BASE OPTIONS: (Not required)



SQUARE **POSTS** 

FOR 4" x 4"

## **ADDRESS NUMBERS OPTIONS:**

- · Polished Brass Self Adhesive Numbers
- Stainless Steel Self Adhesive Numbers
- Gold Reflective Vinyl Numbers
- · White Reflective Vinyl Numbers

1234

DRSITE MAILBOXES, SIGNS & SITE AMENITIES

Phone: 1-855-537-0200 www.forsite.us customerservice@forsite.us

P.O. Box 51402 Jacksonville, FL 32240 **DRAWING NUMBER: 21057-1C** 

**CUSTOMER: N/A** PROJECT: N/A

**DRAWING DATE:** 07/06/2018 **DRAWING DESCRIPTION:** Bradford Top Double Mailbox Assembly Forsite is not responsible for checking local municipal codes. Please verify specifications with your municipality before placing an order.

This document contains confidential and proprietary information that is the property of Forsite. It may not be shared, copied or used in w