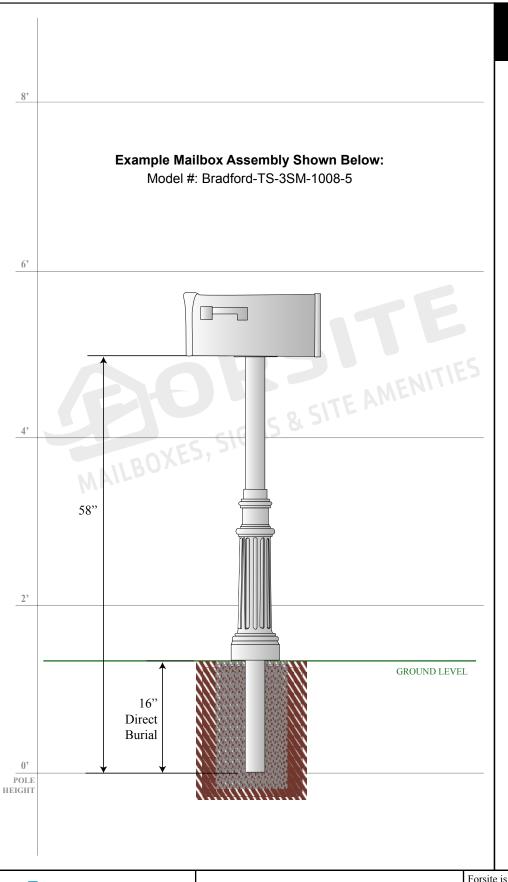

**Customize your Bradford Mailbox System** by selecting from the options below.

Phone: 1-855-537-0200 www.forsite.us customerservice@forsite.us

P.O. Box 51402 Jacksonville, FL 32240 DRAWING NUMBER: 21056-1C

**CUSTOMER: N/A** PROJECT: N/A

**DRAWING DATE:** 07/06/2018 **DRAWING DESCRIPTION:** Bradford Top Single Mailbox Assembly Forsite is not responsible for checking local municipal codes. Please verify specifications with your municipality before placing an order.