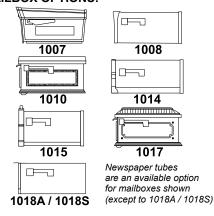

**Customize your Bradford Mailbox System** by selecting from the options below.

## **POST OPTIONS:**







**3SM** 3" O/D Smooth Post

3" O/D Fluted Post

4SQ 4" x 4" Smooth Square Post

## **MAILBOX OPTIONS:**







## **ADDRESS NUMBERS OPTIONS:**

- · Polished Brass Self Adhesive Numbers
- · Stainless Steel Self Adhesive Numbers
- Gold Reflective Vinyl Numbers
- · White Reflective Vinyl Numbers

1234

ORSITE MAILBOXES, SIGNS & SITE AMENITIES

Phone: 1-855-537-0200 www.forsite.us customerservice@forsite.us

P.O. Box 51402 Jacksonville, FL 32240 DRAWING NUMBER: 21056-1C

**CUSTOMER: N/A** PROJECT: N/A

**DRAWING DATE:** 07/06/2018 **DRAWING DESCRIPTION:** Bradford Top Single Mailbox Assembly Forsite is not responsible for checking local municipal codes. Please verify specifications with your municipality before placing an order.

This document contains confidential and proprietary information that is the property of Forsite. It may not be shared, copied or used in whole or in part with third part