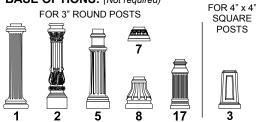

## **POST OPTIONS:**

**3SM** 3" O/D Smooth Post

3" O/D Fluted Post

4SQ 4" x 4" Smooth Square Post