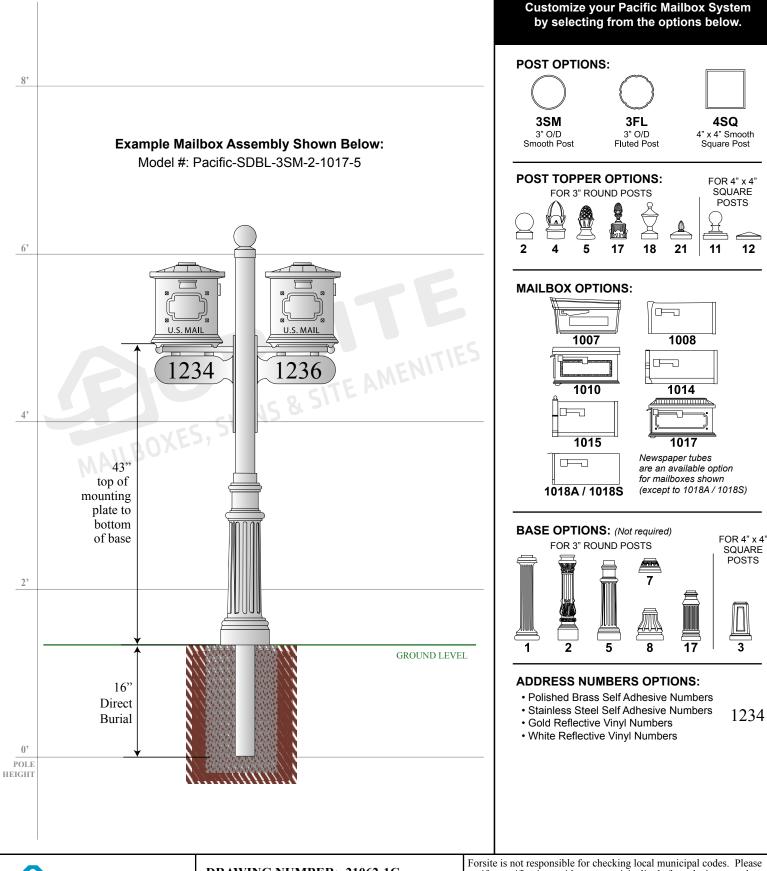

www.forsite.us customerservice@forsite.us P.O. Box 51402 Jacksonville, FL 32240 **DRAWING NUMBER: 21062-1C** 

CUSTOMER: N/A PROJECT: N/A

DRAWING DATE: 07/06/2018
DRAWING DESCRIPTION:
Pacific Side Double Mailbox Assembly

verify specifications with your municipality before placing an order.

This document contains confidential and proprietary information that is the property of Forsite. It may not be shared, copied or used in whole or in part with third parties without the expressed written consent of Forsite.

FABRICATION TO BEGIN AFTER DRAWING HAS BEEN APPROVED, SIGNED THEN FAXED OR EMAILED TO FORSITE.

| Signature: | Date: _ |  |
|------------|---------|--|
|            |         |  |