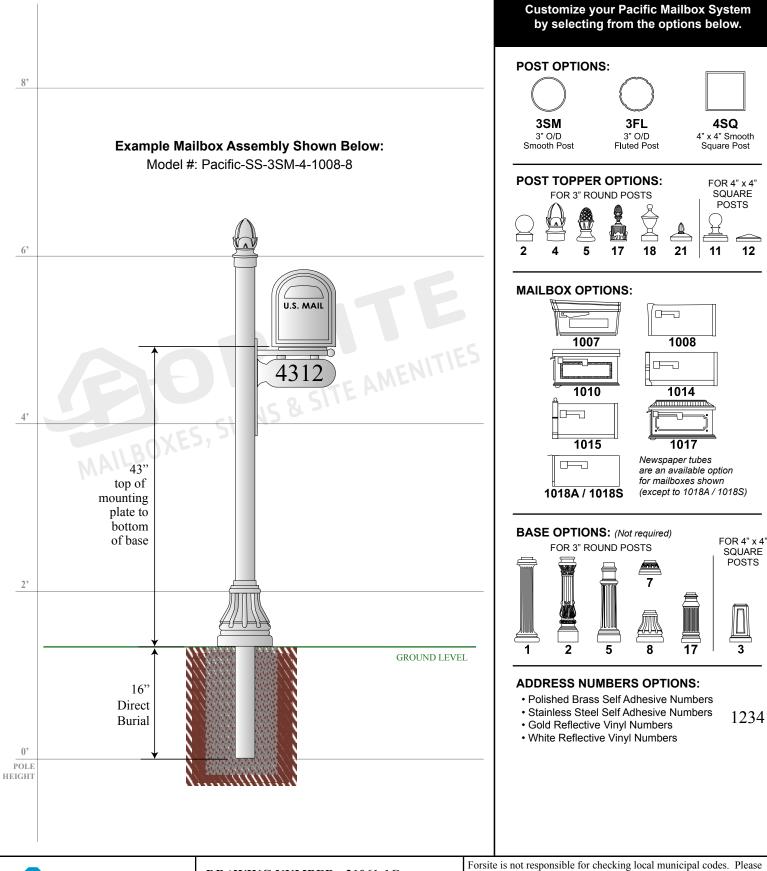

www.forsite.us customerservice@forsite.us P.O. Box 51402 Jacksonville, FL 32240 **DRAWING NUMBER: 21061-1C** 

CUSTOMER: N/A PROJECT: N/A

DRAWING DATE: 07/06/2018
DRAWING DESCRIPTION:
Pacific Side Single Mailbox Assembly