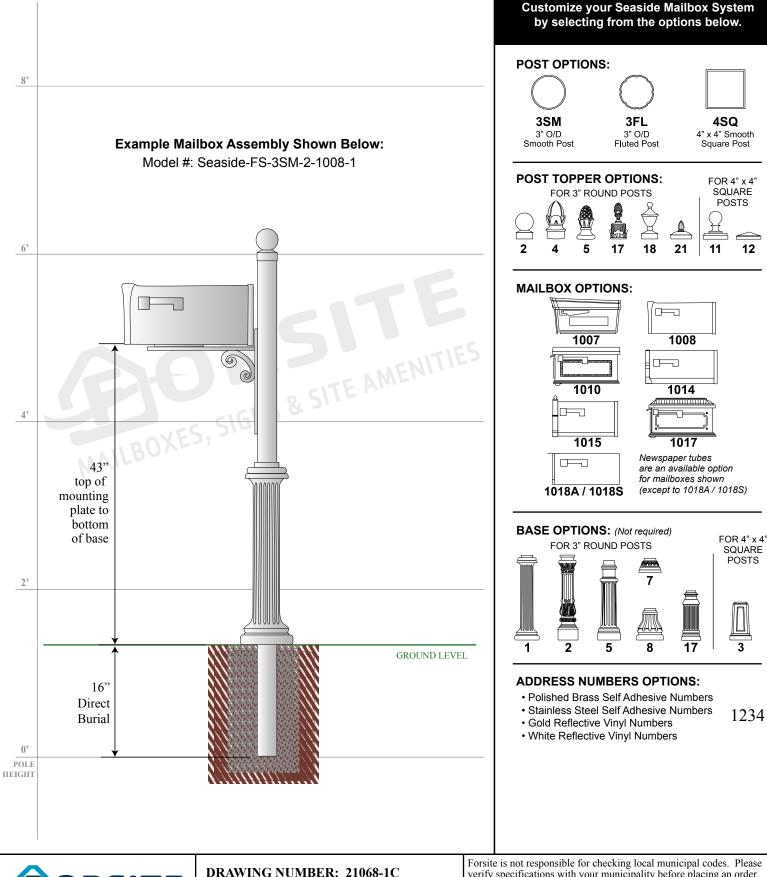

Jacksonville, FL 32240

**CUSTOMER: N/A** PROJECT: N/A

**DRAWING DATE:** 07/06/2018 **DRAWING DESCRIPTION:** Seaside Front Single Mailbox Assembly verify specifications with your municipality before placing an order.

This document contains confidential and proprietary information that is the property of Forsite. It may not be shared, copied or used in whole or in part with third parties without the expressed written consent of Forsite.

FABRICATION TO BEGIN AFTER DRAWING HAS BEEN APPROVED, SIGNED THEN FAXED OR EMAILED TO FORSITE.

| Signature: | Date: |  |
|------------|-------|--|
|            |       |  |