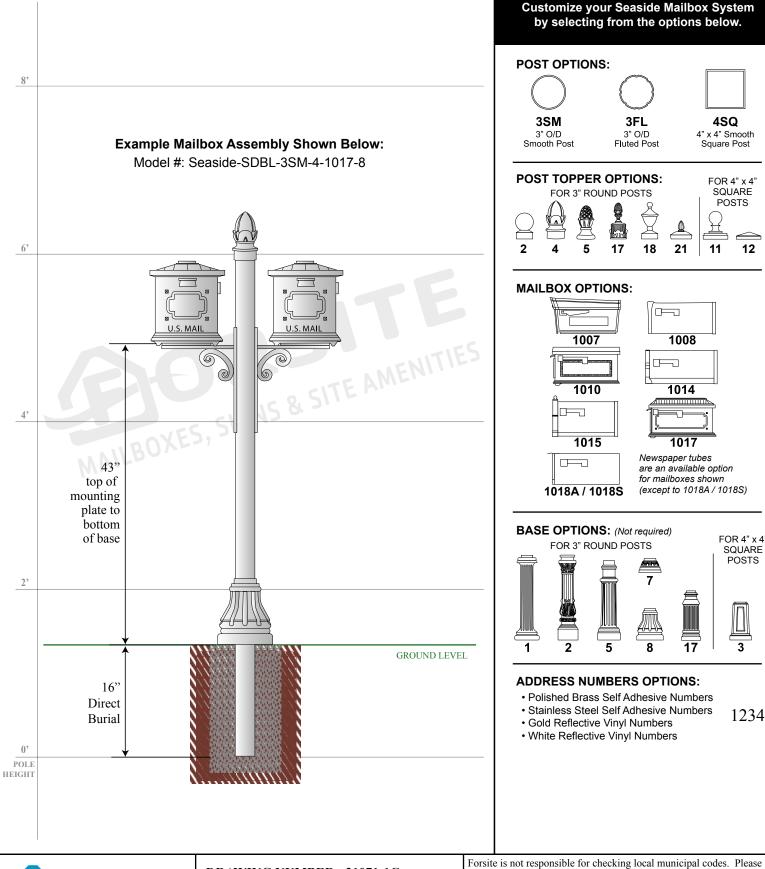

Phone: 1-855-537-0200 www.forsite.us

customerservice@forsite.us P.O. Box 51402 Jacksonville, FL 32240

**DRAWING NUMBER: 21071-1C** 

**CUSTOMER: N/A** PROJECT: N/A

**DRAWING DATE:** 07/06/2018 **DRAWING DESCRIPTION:** Seaside Side Double Mailbox Assembly verify specifications with your municipality before placing an order.