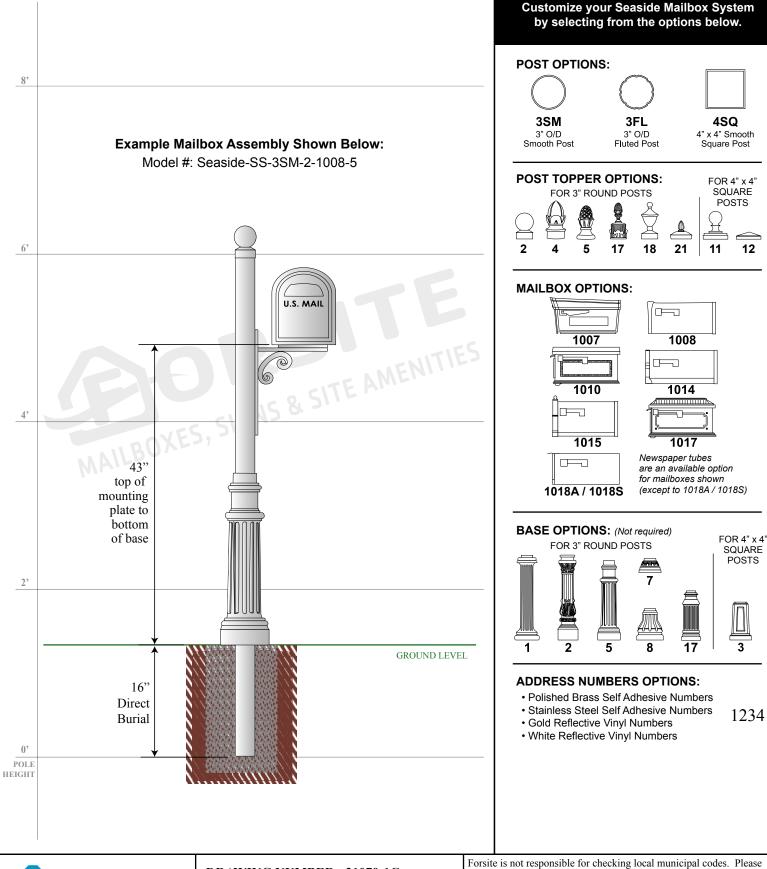

www.forsite.us customerservice@forsite.us P.O. Box 51402 Jacksonville, FL 32240 **DRAWING NUMBER: 21070-1C** 

CUSTOMER: N/A PROJECT: N/A

DRAWING DATE: 07/06/2018
DRAWING DESCRIPTION:
Seaside Side Single Mailbox Assembly