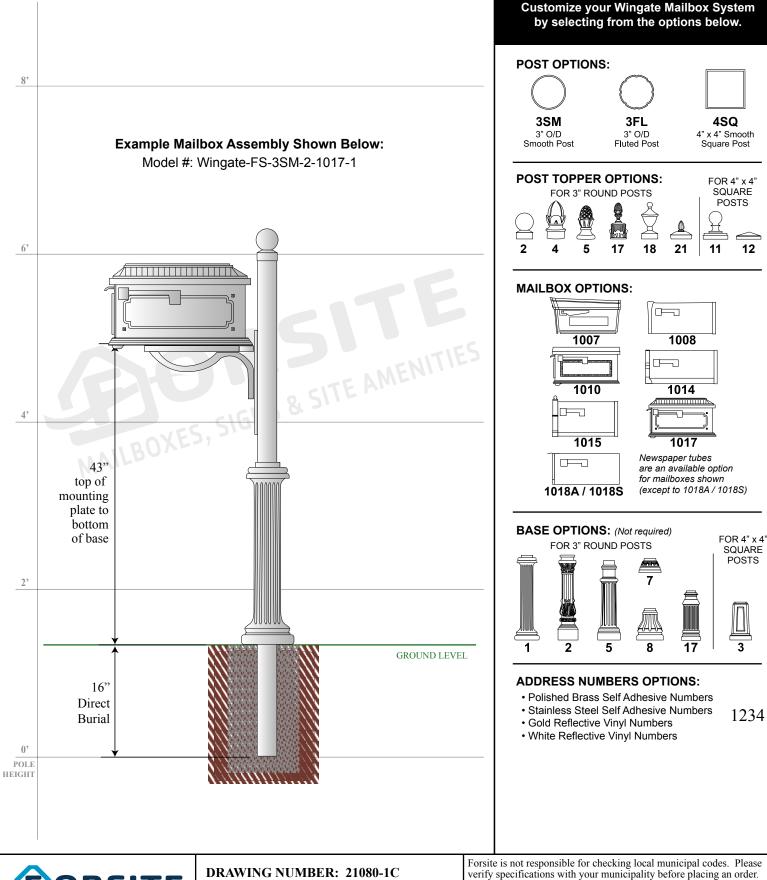

DRSITE MAILBOXES, SIGNS & SITE AMENITIES Phone: 1-855-537-0200 www.forsite.us customerservice@forsite.us P.O. Box 51402

Jacksonville, FL 32240

**CUSTOMER: N/A** PROJECT: N/A

**DRAWING DATE:** 07/06/2018 **DRAWING DESCRIPTION:** Wingate Front Single Mailbox Assembly

This document contains confidential and proprietary information that is the property of Forsite. It may not be shared, copied or used in whole or in part with third parties without the expressed written consent of Forsite.

FABRICATION TO BEGIN AFTER DRAWING HAS BEEN APPROVED, SIGNED THEN FAXED OR EMAILED TO FORSITE.

| Signature: Date: _ |  |
|--------------------|--|
|--------------------|--|