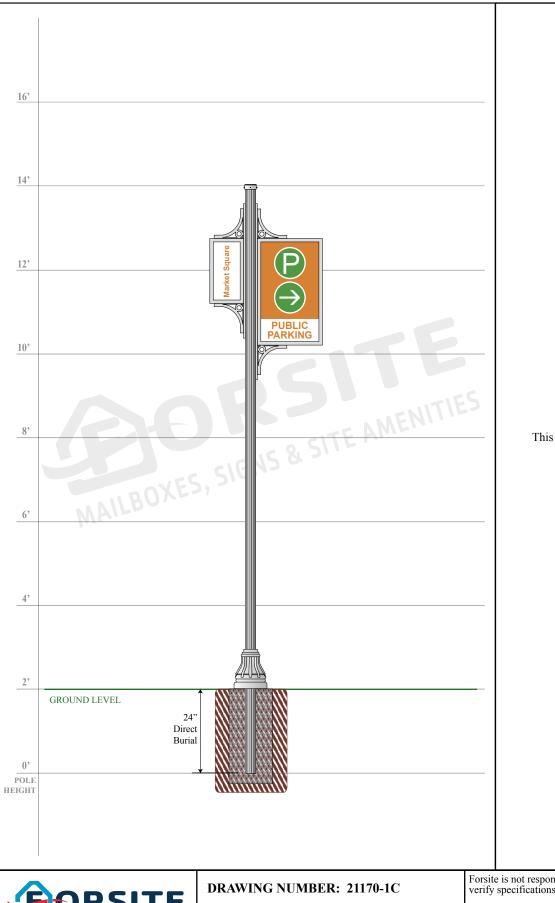

This area has been intentionally left blank.

Phone: 1-855-537-0200 www.forsite.us customerservice@forsite.us

P.O. Box 51402 Jacksonville, FL 32240 **CUSTOMER:** N/A PROJECT: N/A

**DRAWING DATE:** 07/20/2018 **DRAWING DESCRIPTION:** Custom Parking Sign Assembly