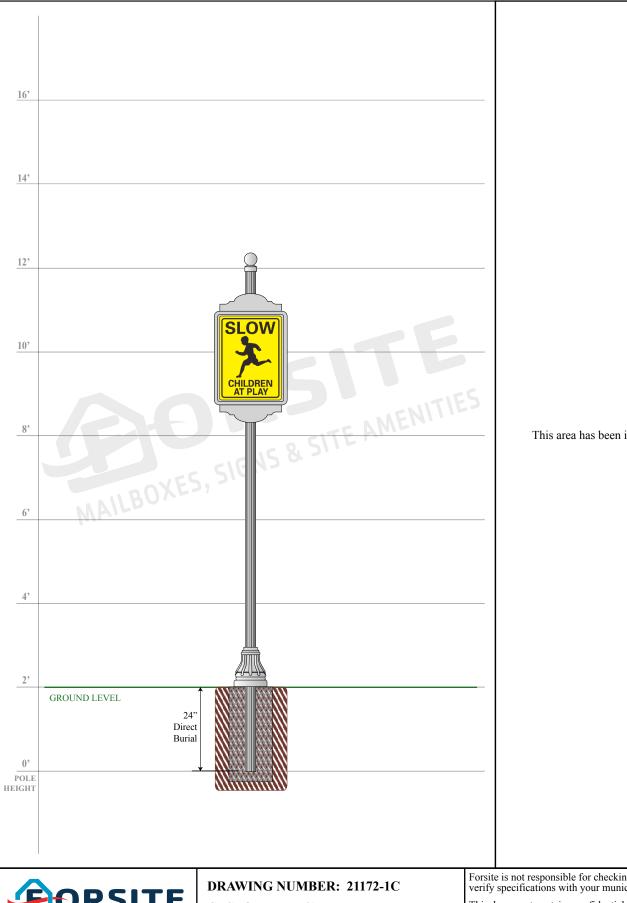

This area has been intentionally left blank.

Phone: 1-855-537-0200 www.forsite.us customerservice@forsite.us

P.O. Box 51402 Jacksonville, FL 32240 **CUSTOMER:** N/A PROJECT: N/A

**DRAWING DATE:** 07/23/2018 **DRAWING DESCRIPTION:** Custom Parking Sign Assembly