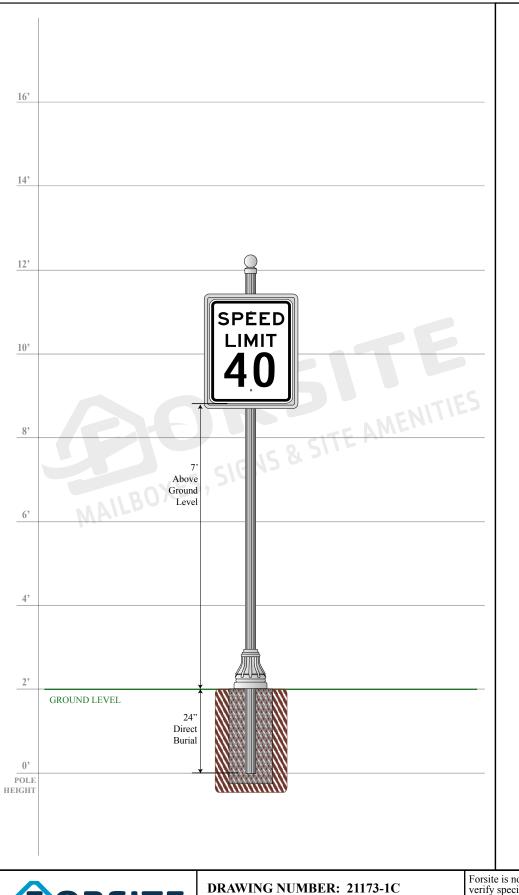

This area has been intentionally left blank.

Phone: 1-855-537-0200 www.forsite.us customerservice@forsite.us

P.O. Box 51402 Jacksonville, FL 32240 **CUSTOMER: N/A** PROJECT: N/A

Speed Limit Sign Assembly