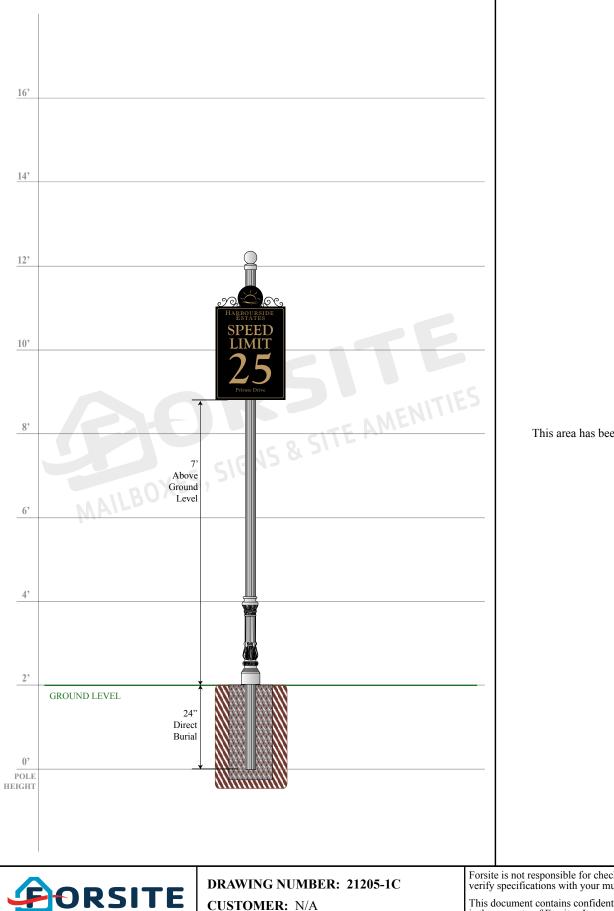

This area has been intentionally left blank.

Phone: 1-855-537-0200 www.forsite.us customerservice@forsite.us

P.O. Box 51402 Jacksonville, FL 32240 PROJECT: N/A

**DRAWING DATE:** 07/23/2018 **DRAWING DESCRIPTION:** Custom Speed Limit Sign Assembly