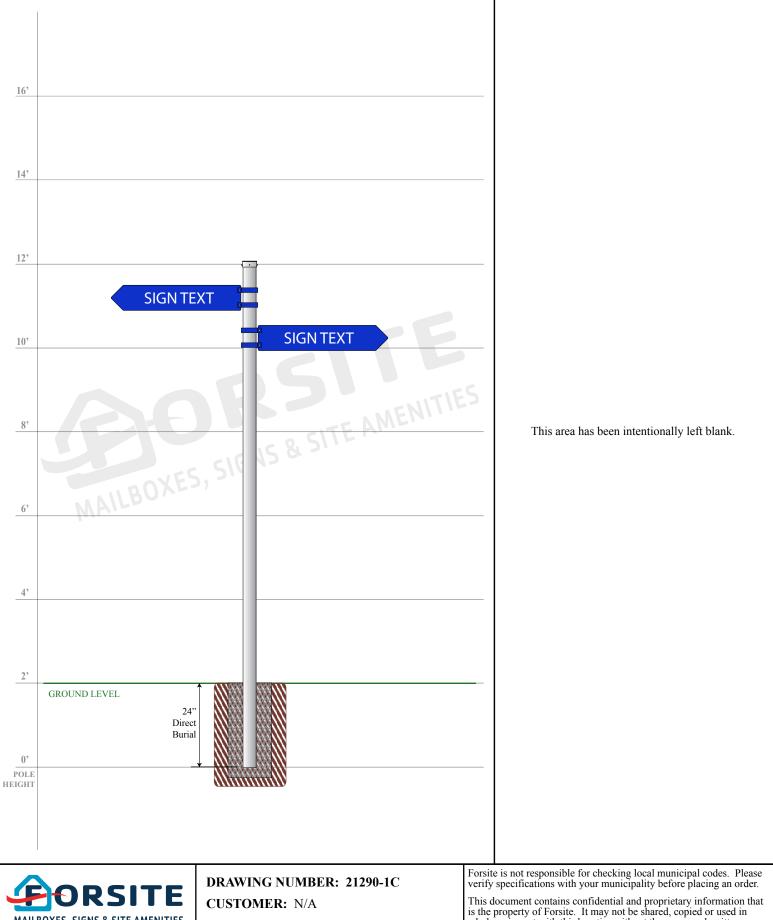

**MAILBOXES, SIGNS & SITE AMENITIES** Phone: 1-855-537-0200 www.forsite.us customerservice@forsite.us P.O. Box 51402

Jacksonville, FL 32240

PROJECT: N/A

**DRAWING DATE:** 07/31/2018 **DRAWING DESCRIPTION:** Custom Wayfinding Sign Assembly