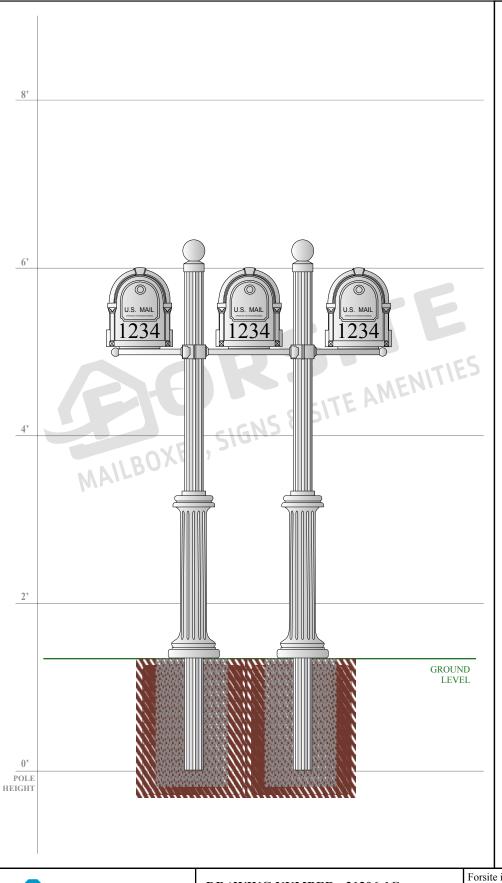

This area has been intentionally left blank.

Phone: 1-855-537-0200 www.forsite.us customerservice@forsite.us

P.O. Box 51402 Jacksonville, FL 32240 **DRAWING NUMBER: 21306-1C** 

**CUSTOMER: N/A** PROJECT: N/A

**DRAWING DATE:** 08/02/2018 **DRAWING DESCRIPTION:** Multi-Unit Mailbox Assembly

Forsite is not responsible for checking local municipal codes. Please verify specifications with your municipality before placing an order.