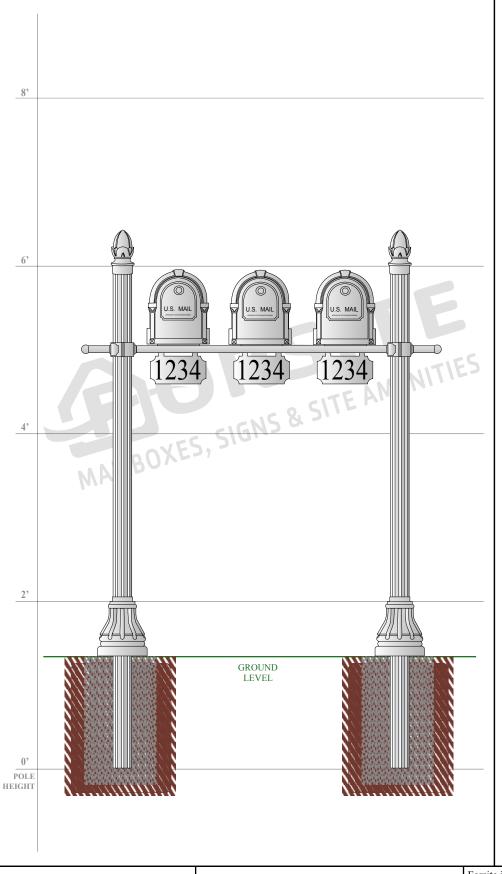

This area has been intentionally left blank.

**MAILBOXES, SIGNS & SITE AMENITIES** 

Phone: 1-855-537-0200 www.forsite.us customerservice@forsite.us

P.O. Box 51402 Jacksonville, FL 32240 **DRAWING NUMBER: 21310-1C** 

**CUSTOMER: N/A** PROJECT: N/A

**DRAWING DATE:** 08/02/2018 **DRAWING DESCRIPTION:** Multi-Unit Mailbox Assembly

Forsite is not responsible for checking local municipal codes. Please verify specifications with your municipality before placing an order.