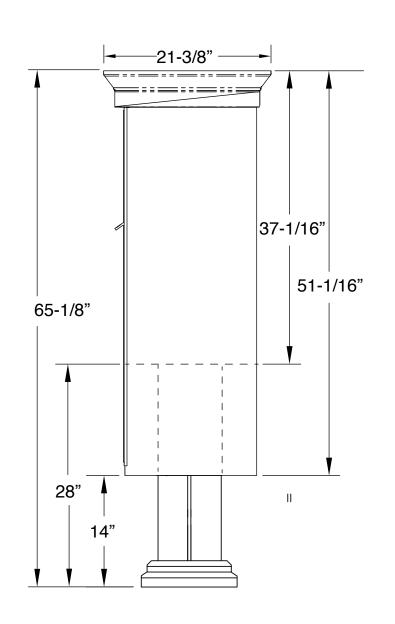

1570-16V

Models Used:

**DO NOT SCALE OFF DRAWING** 

(1) 1570-16V

## Door Sizes Used:

(1) 13-3/8" H Parcel

(16) 3" H Tenant (1) 9-7/8" H Parcel

Forsite is not responsible for checking local municipal codes. Please verify specifications with your municipality before placing an order.