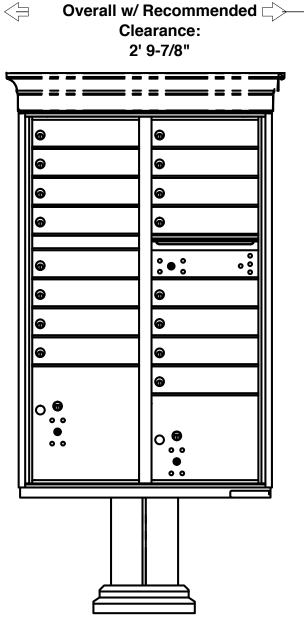

1570-16V

Models Used:

**DO NOT SCALE OFF DRAWING** 

(1) 1570-16V

## **Configuration Details:**

- 1. Product Type: Cluster Box Units
- 2. Installation: Mounted on a pedestal
- 3. Finish: tbd
- 4. Locks: Standard Cam Lock, 3 keys
- 5. Door Id: tbd
- 6. Master Door: Prepared for USPS Master Lock
- Note: Number placement on drawing does not represent the final position of the engraving/decals.

## Door Sizes Used:

(1) 13-3/8" H Parcel

(16) 3" H Tenant (1) 9-7/8" H Parcel

Forsite is not responsible for checking local municipal codes. Please verify specifications with your municipality before placing an order.