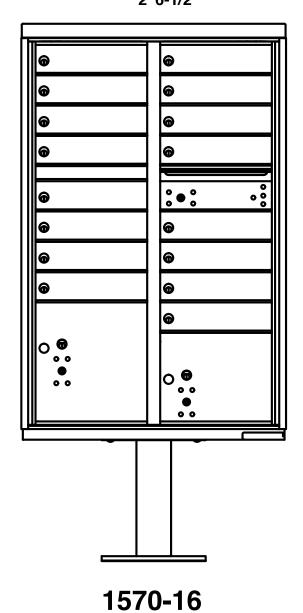

## **Configuration Details:**

Product Type: Cluster Box Units
 Installation: Mounted on a pedestal

3. Finish: tbd

4. Locks: Standard Cam Lock, 3 keys

5. Door Id: tbd

**6. Master Door:** Prepared for USPS Master Lock **Note:** Number placement on drawing does not represent

the final position of the engraving/decals.

## **Models Used:**

**(1)** 1570-16

(16) 3" H Tenant (1) 13-3/8" H Parcel

(1) 9-7/8" H Parcel

**Door Sizes Used:** 

DO NOT SCALE OFF DRAWING

MAILBOXES, SIGNS & SITE AMENITIES

Phone: 1-855-537-0200 www.forsite.us customerservice@forsite.us P.O. Box 51402 Jacksonville, FL 32240 Forsite is not responsible for checking local municipal codes. Please verify specifications with your municipality before placing an order.