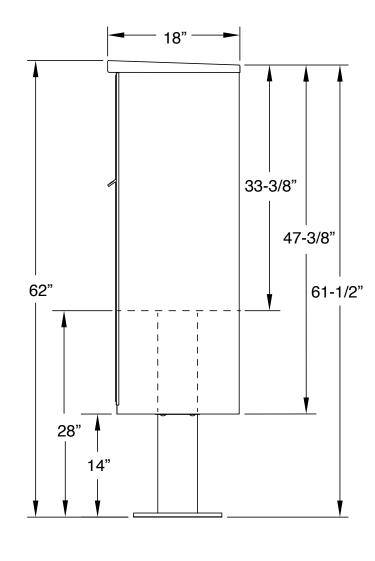

Overall w/ Recommended Clearance:
2' 6-1/2"





## **Configuration Details:**

Product Type: Cluster Box Units
 Installation: Mounted on a pedestal

3. Finish: tbd

4. Locks: Standard Cam Lock, 3 keys

5. Door Id: tbd

**6. Master Door:** Prepared for USPS Master Lock **Note:** Number placement on drawing does not represent

the final position of the engraving/decals.

## **Models Used:**

**(1)** 1570-16

(16) 3" H Tenant (1) 13-3/8" H Parcel

(1) 9-7/8" H Parcel

**Door Sizes Used:** 

DO NOT SCALE OFF DRAWING



MAILBOXES, SIGNS & SITE AMENITIES

Phone: 1-855-537-0200 www.forsite.us customerservice@forsite.us P.O. Box 51402 Jacksonville, FL 32240 Forsite is not responsible for checking local municipal codes. Please verify specifications with your municipality before placing an order.

This document contains confidential and proprie