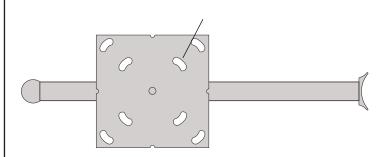

## **Ashley Front Single Bracket SIDE VIEW**



## **TOP VIEW**

6" x 6" Mounting Plate



## **FRONT VIEW**



## **BACK VIEW**





Phone: 1-855-537-0200 www.forsite.us customerservice@forsite.us

P.O. Box 51402 Jacksonville, FL 32240 **DRAWING NUMBER: 23381-1C** 

**CUSTOMER: N/A** PROJECT: N/A

**DRAWING DATE: 11/06/2019** DRAWING DESCRIPTION: Ashley Front Single Bracket

Forsite is not responsible for checking local municipal codes. Please verify specifications with your municipality before placing an order.

This document contains confidential and proprietary information that is the property of Forsite. It may not be shared, copied or used in whole or in part with third parties without the expressed written consent of Forsite.

**FABRICATION TO BEGIN AFTER DRAWING HAS BEEN** APPROVED, SIGNED THEN FAXED OR EMAILED TO FORSITE.

| Signature: | Date: |
|------------|-------|