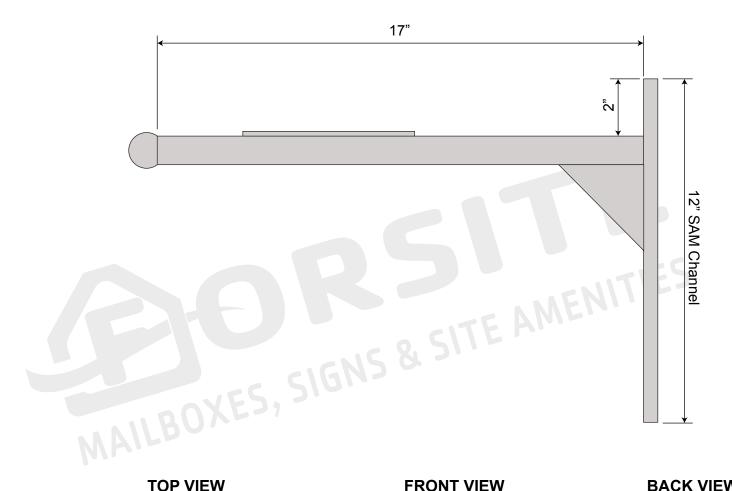

## **Ashley Front Single Bracket SIDE VIEW**

## **TOP VIEW**

6" x 6" Mounting Plate

## **FRONT VIEW**

## **BACK VIEW**

Phone: 1-855-537-0200 www.forsite.us customerservice@forsite.us

P.O. Box 51402 Jacksonville, FL 32240 **DRAWING NUMBER: 23381-1C** 

**CUSTOMER: N/A** PROJECT: N/A

**DRAWING DATE: 11/06/2019** DRAWING DESCRIPTION: Ashley Front Single Bracket