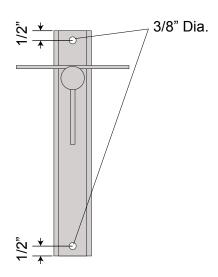

## **BACK VIEW**

Phone: 1-855-537-0200 www.forsite.us customerservice@forsite.us

P.O. Box 51402 Jacksonville, FL 32240 **DRAWING NUMBER: 23381-1C** 

**CUSTOMER: N/A** PROJECT: N/A

**DRAWING DATE: 11/06/2019** DRAWING DESCRIPTION: Ashley Front Single Bracket