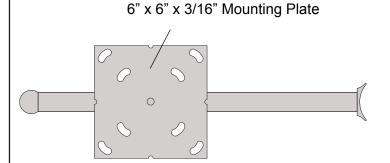

## **FRONT VIEW**

Phone: 1-855-537-0200 www.forsite.us customerservice@forsite.us

P.O. Box 51402 Jacksonville, FL 32240 **DRAWING NUMBER: 23383-1C** 

**CUSTOMER: N/A** PROJECT: N/A

**DRAWING DATE: 11/06/2019 DRAWING DESCRIPTION:** Atlantic Front Single Bracket