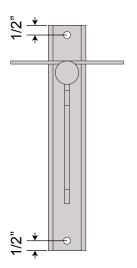

## **Atlantic Front Single Bracket SIDE VIEW**





## **FRONT VIEW**









Phone: 1-855-537-0200 www.forsite.us customerservice@forsite.us

P.O. Box 51402 Jacksonville, FL 32240 **DRAWING NUMBER: 23383-1C** 

**CUSTOMER: N/A** PROJECT: N/A

**DRAWING DATE: 11/06/2019 DRAWING DESCRIPTION:** Atlantic Front Single Bracket

Forsite is not responsible for checking local municipal codes. Please verify specifications with your municipality before placing an order.

This document contains confidential and proprietary information that is the property of Forsite. It may not be shared, copied or used in whole or in part with third parties without the expressed written consent of Forsite.

**FABRICATION TO BEGIN AFTER DRAWING HAS BEEN** APPROVED, SIGNED THEN FAXED OR EMAILED TO FORSITE.

| Signature: | Date: |  |
|------------|-------|--|
|            | <br>  |  |