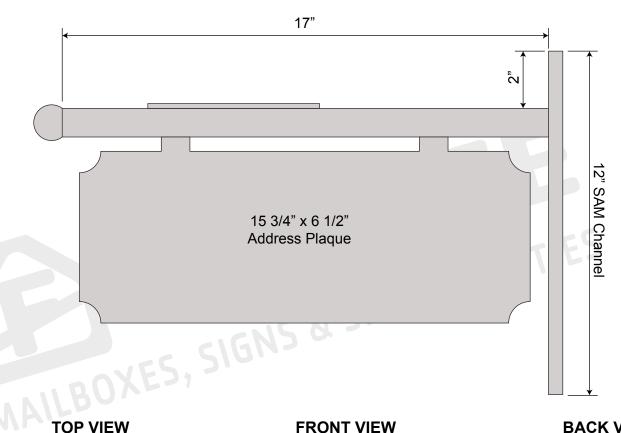

## **FRONT VIEW**

Phone: 1-855-537-0200 www.forsite.us customerservice@forsite.us

P.O. Box 51402 Jacksonville, FL 32240 **DRAWING NUMBER: 23383-1C** 

**CUSTOMER: N/A** PROJECT: N/A

**DRAWING DATE: 11/06/2019 DRAWING DESCRIPTION:** Atlantic Front Single Bracket