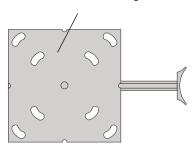

## **Augustine Side Single Bracket SIDE VIEW**

**TOP VIEW** 

6" x 6" Mounting Plate

**FRONT VIEW** 

**BACK VIEW** 

Phone: 1-855-537-0200 www.forsite.us customerservice@forsite.us

P.O. Box 51402 Jacksonville, FL 32240 DRAWING NUMBER: 23385-1C