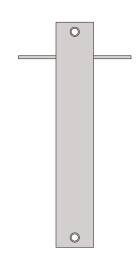

## **Augustine Side Single Bracket SIDE VIEW**

**TOP VIEW** 

6" x 6" Mounting Plate

**FRONT VIEW** 

**BACK VIEW** 

Phone: 1-855-537-0200 www.forsite.us customerservice@forsite.us

P.O. Box 51402 Jacksonville, FL 32240 DRAWING NUMBER: 23385-1C