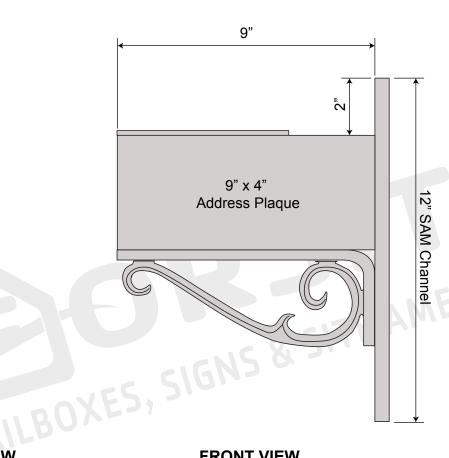

## **Augustine Side Single Bracket SIDE VIEW**

**TOP VIEW** 

6" x 6" Mounting Plate

**FRONT VIEW** 

**BACK VIEW** 

Phone: 1-855-537-0200 www.forsite.us customerservice@forsite.us

P.O. Box 51402 Jacksonville, FL 32240 DRAWING NUMBER: 23385-1C