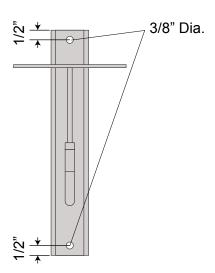

## **Augustine Side Single Bracket SIDE VIEW**

**TOP VIEW** 

6" x 6" Mounting Plate

**FRONT VIEW** 

**BACK VIEW** 

Phone: 1-855-537-0200 www.forsite.us customerservice@forsite.us

P.O. Box 51402 Jacksonville, FL 32240 DRAWING NUMBER: 23385-1C