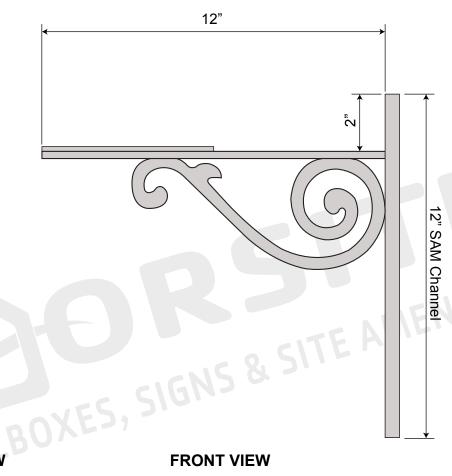

## **Baldwin Front Single Bracket** SIDE VIEW

**TOP VIEW** 

**BACK VIEW** 

Phone: 1-855-537-0200 www.forsite.us customerservice@forsite.us

P.O. Box 51402 Jacksonville, FL 32240 DRAWING NUMBER: 23388-1C

**CUSTOMER: N/A** PROJECT: N/A

**DRAWING DATE: 11/06/2019** DRAWING DESCRIPTION: Baldwin Front Single Bracket

Forsite is not responsible for checking local municipal codes. Please verify specifications with your municipality before placing an order.