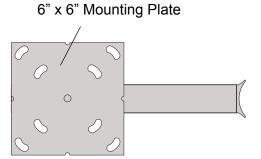

## **Baldwin Front Single Bracket** SIDE VIEW

**TOP VIEW** 

**BACK VIEW** 

Phone: 1-855-537-0200 www.forsite.us customerservice@forsite.us

P.O. Box 51402 Jacksonville, FL 32240 DRAWING NUMBER: 23388-1C

**CUSTOMER: N/A** PROJECT: N/A