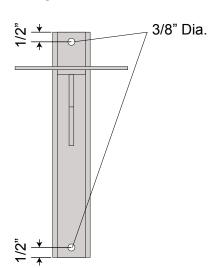

## **Baldwin Front Single Bracket** SIDE VIEW

**TOP VIEW** 

**BACK VIEW** 

Phone: 1-855-537-0200 www.forsite.us customerservice@forsite.us

P.O. Box 51402 Jacksonville, FL 32240 DRAWING NUMBER: 23388-1C

**CUSTOMER: N/A** PROJECT: N/A