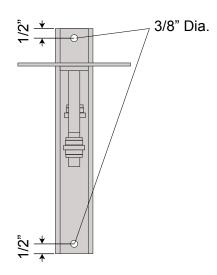

## **Bel-Aire Front Single Bracket** SIDE VIEW

**TOP VIEW** 

6" x 6" Mounting Plate

**FRONT VIEW** 

**BACK VIEW** 

Phone: 1-855-537-0200

www.forsite.us customerservice@forsite.us

P.O. Box 51402 Jacksonville, FL 32240 DRAWING NUMBER: 23390-1C