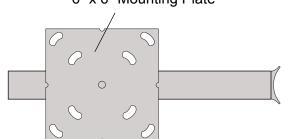

## **Bel-Aire Front Single Bracket** SIDE VIEW

**TOP VIEW** 

6" x 6" Mounting Plate

**FRONT VIEW** 

**BACK VIEW** 

Phone: 1-855-537-0200

www.forsite.us customerservice@forsite.us

P.O. Box 51402 Jacksonville, FL 32240 DRAWING NUMBER: 23390-1C