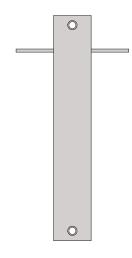

## **Bel-Aire Front Single Bracket** SIDE VIEW

**TOP VIEW** 

6" x 6" Mounting Plate

**FRONT VIEW** 

**BACK VIEW** 

Phone: 1-855-537-0200

www.forsite.us customerservice@forsite.us

P.O. Box 51402 Jacksonville, FL 32240 DRAWING NUMBER: 23390-1C