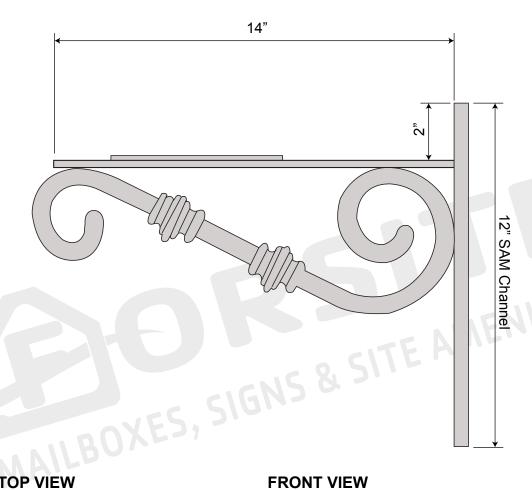

## **Bel-Aire Front Single Bracket** SIDE VIEW

**TOP VIEW** 

6" x 6" Mounting Plate

**FRONT VIEW** 

**BACK VIEW** 

Phone: 1-855-537-0200

www.forsite.us customerservice@forsite.us

P.O. Box 51402 Jacksonville, FL 32240 DRAWING NUMBER: 23390-1C