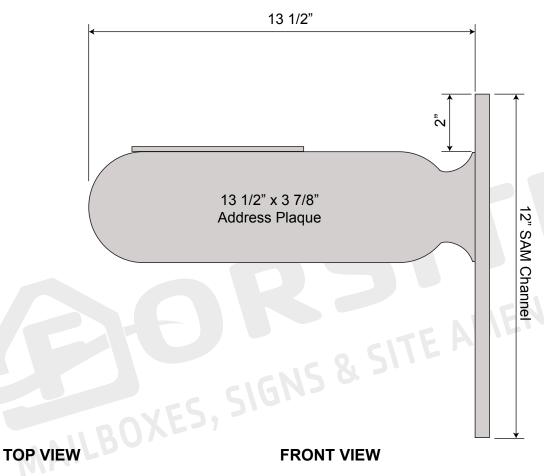

## **Edgewater Front Single Bracket SIDE VIEW**

**BACK VIEW** 

Phone: 1-855-537-0200 www.forsite.us customerservice@forsite.us

P.O. Box 51402 Jacksonville, FL 32240 DRAWING NUMBER: 23392-1C

**CUSTOMER: N/A** PROJECT: N/A

**DRAWING DATE: 11/06/2019** DRAWING DESCRIPTION: **Edgewater Front Single Bracket** 

Forsite is not responsible for checking local municipal codes. Please verify specifications with your municipality before placing an order.