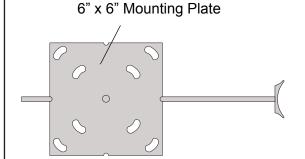

## **Edgewater Front Single Bracket SIDE VIEW**

**BACK VIEW** 

Phone: 1-855-537-0200 www.forsite.us customerservice@forsite.us

P.O. Box 51402 Jacksonville, FL 32240 DRAWING NUMBER: 23392-1C

**CUSTOMER: N/A** PROJECT: N/A

**DRAWING DATE: 11/06/2019** DRAWING DESCRIPTION: **Edgewater Front Single Bracket** 

Forsite is not responsible for checking local municipal codes. Please verify specifications with your municipality before placing an order.