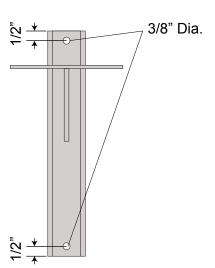

## **Edgewater Front Single Bracket SIDE VIEW**

**BACK VIEW** 

Phone: 1-855-537-0200 www.forsite.us customerservice@forsite.us

P.O. Box 51402 Jacksonville, FL 32240 DRAWING NUMBER: 23392-1C

**CUSTOMER: N/A** PROJECT: N/A

**DRAWING DATE: 11/06/2019** DRAWING DESCRIPTION: **Edgewater Front Single Bracket** 

Forsite is not responsible for checking local municipal codes. Please verify specifications with your municipality before placing an order.