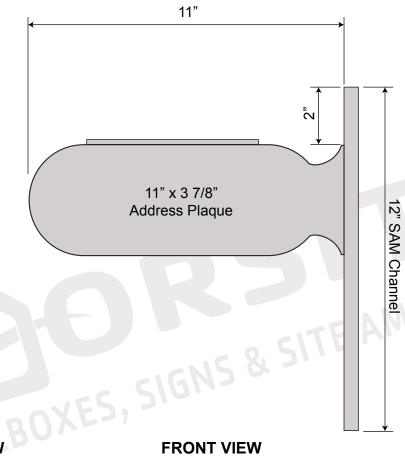

## **Edgewater Side Single Bracket** SIDE VIEW

TOP VIEW **BACK VIEW** 

Phone: 1-855-537-0200 www.forsite.us customerservice@forsite.us

P.O. Box 51402 Jacksonville, FL 32240 DRAWING NUMBER: 23393-1C

**CUSTOMER: N/A** PROJECT: N/A

**DRAWING DATE: 11/06/2019** DRAWING DESCRIPTION: Edgewater Side Single Bracket

Forsite is not responsible for checking local municipal codes. Please verify specifications with your municipality before placing an order.