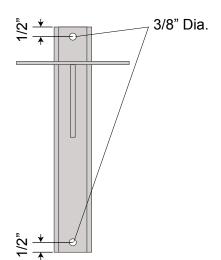

## **Edgewater Side Single Bracket** SIDE VIEW

TOP VIEW **BACK VIEW** 

Phone: 1-855-537-0200 www.forsite.us customerservice@forsite.us

P.O. Box 51402 Jacksonville, FL 32240 DRAWING NUMBER: 23393-1C

**CUSTOMER: N/A** PROJECT: N/A

**DRAWING DATE: 11/06/2019** DRAWING DESCRIPTION: Edgewater Side Single Bracket

Forsite is not responsible for checking local municipal codes. Please verify specifications with your municipality before placing an order.