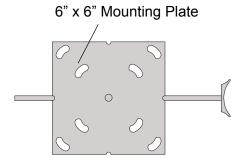

## **Edgewater Side Single Bracket** SIDE VIEW

TOP VIEW **BACK VIEW** 

Phone: 1-855-537-0200 www.forsite.us customerservice@forsite.us

P.O. Box 51402 Jacksonville, FL 32240 DRAWING NUMBER: 23393-1C

**CUSTOMER: N/A** PROJECT: N/A

**DRAWING DATE: 11/06/2019** DRAWING DESCRIPTION: Edgewater Side Single Bracket

Forsite is not responsible for checking local municipal codes. Please verify specifications with your municipality before placing an order.