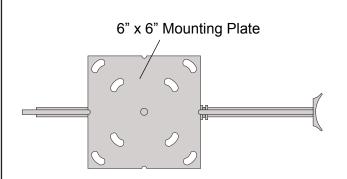

## **BACK VIEW**

Phone: 1-855-537-0200
www.forsite.us

customerservice@forsite.us P.O. Box 51402 Jacksonville, FL 32240 DRAWING NUMBER: 23394-1C

CUSTOMER: N/A PROJECT: N/A

DRAWING DATE: 11/06/2019
DRAWING DESCRIPTION:
Estate Front Single Bracket