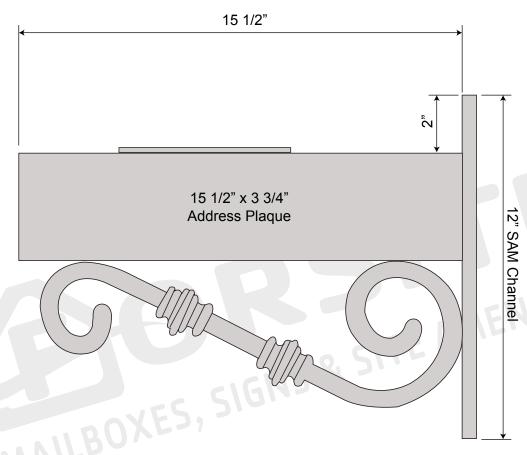

## Estate Front Single Bracket SIDE VIEW







## **BACK VIEW**









Phone: 1-855-537-0200
www.forsite.us

customerservice@forsite.us P.O. Box 51402 Jacksonville, FL 32240 DRAWING NUMBER: 23394-1C

CUSTOMER: N/A PROJECT: N/A

DRAWING DATE: 11/06/2019
DRAWING DESCRIPTION:
Estate Front Single Bracket

Forsite is not responsible for checking local municipal codes. Please verify specifications with your municipality before placing an order.

This document contains confidential and proprietary information that is the property of Forsite. It may not be shared, copied or used in whole or in part with third parties without the expressed written consent of Forsite.

FABRICATION TO BEGIN AFTER DRAWING HAS BEEN APPROVED, SIGNED THEN FAXED OR EMAILED TO FORSITE.

| Signature: | Date: |  |
|------------|-------|--|
|------------|-------|-