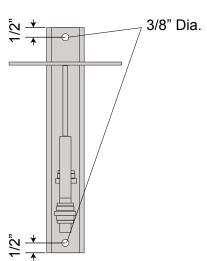

## **BACK VIEW**

Phone: 1-855-537-0200
www.forsite.us

customerservice@forsite.us P.O. Box 51402 Jacksonville, FL 32240 DRAWING NUMBER: 23394-1C

CUSTOMER: N/A PROJECT: N/A

DRAWING DATE: 11/06/2019
DRAWING DESCRIPTION:
Estate Front Single Bracket