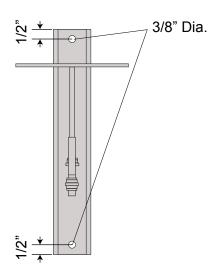

## **Estate Side Single Bracket SIDE VIEW**

**TOP VIEW** 

6" x 6" Mounting Plate

**FRONT VIEW** 

**BACK VIEW** 

Phone: 1-855-537-0200 www.forsite.us customerservice@forsite.us

P.O. Box 51402 Jacksonville, FL 32240 DRAWING NUMBER: 23395-1C