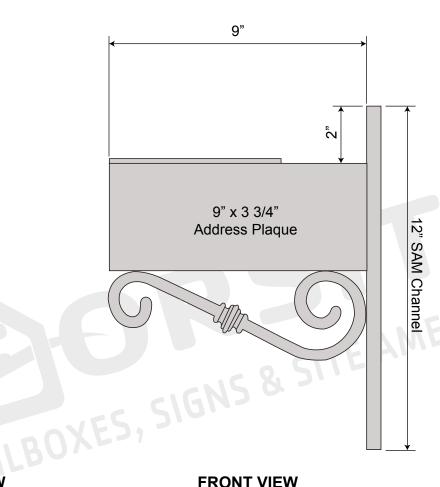

## **Estate Side Single Bracket SIDE VIEW**

**TOP VIEW** 

6" x 6" Mounting Plate

**FRONT VIEW** 

**BACK VIEW** 

Phone: 1-855-537-0200 www.forsite.us customerservice@forsite.us

P.O. Box 51402 Jacksonville, FL 32240 DRAWING NUMBER: 23395-1C