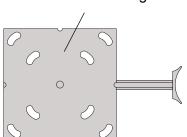

## **Estate Side Single Bracket SIDE VIEW**

**TOP VIEW** 

6" x 6" Mounting Plate

**FRONT VIEW** 

**BACK VIEW** 

Phone: 1-855-537-0200 www.forsite.us customerservice@forsite.us

P.O. Box 51402 Jacksonville, FL 32240 DRAWING NUMBER: 23395-1C