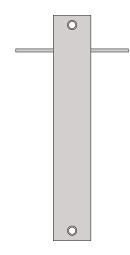

## **Estate Side Single Bracket SIDE VIEW**

**TOP VIEW** 

6" x 6" Mounting Plate

**FRONT VIEW** 

**BACK VIEW** 

Phone: 1-855-537-0200 www.forsite.us customerservice@forsite.us

P.O. Box 51402 Jacksonville, FL 32240 DRAWING NUMBER: 23395-1C