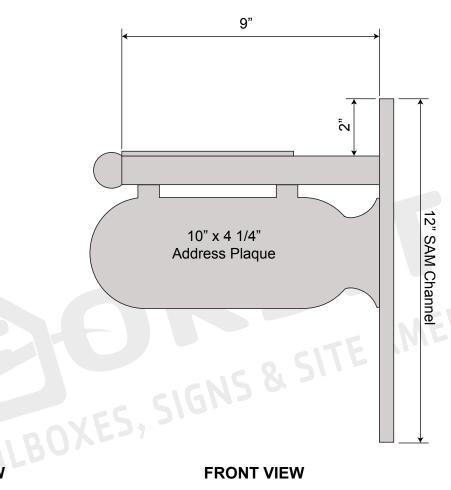

## **Pacific Side Single Bracket SIDE VIEW**

**TOP VIEW** 

6" x 6" Mounting Plate

**BACK VIEW** 

Phone: 1-855-537-0200 www.forsite.us customerservice@forsite.us

P.O. Box 51402 Jacksonville, FL 32240 DRAWING NUMBER: 23397-1C