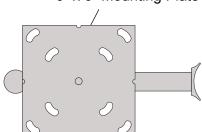

## **Pacific Side Single Bracket SIDE VIEW**

**TOP VIEW** 

6" x 6" Mounting Plate

**BACK VIEW** 

Phone: 1-855-537-0200 www.forsite.us customerservice@forsite.us

P.O. Box 51402 Jacksonville, FL 32240 DRAWING NUMBER: 23397-1C