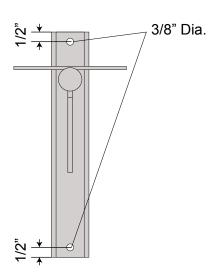

## **Pacific Side Single Bracket SIDE VIEW**

**TOP VIEW** 

6" x 6" Mounting Plate

**BACK VIEW** 

Phone: 1-855-537-0200 www.forsite.us customerservice@forsite.us

P.O. Box 51402 Jacksonville, FL 32240 DRAWING NUMBER: 23397-1C