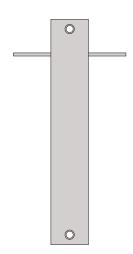

## **Pacific Side Single Bracket SIDE VIEW**

**TOP VIEW** 

6" x 6" Mounting Plate

**BACK VIEW** 

Phone: 1-855-537-0200 www.forsite.us customerservice@forsite.us

P.O. Box 51402 Jacksonville, FL 32240 DRAWING NUMBER: 23397-1C