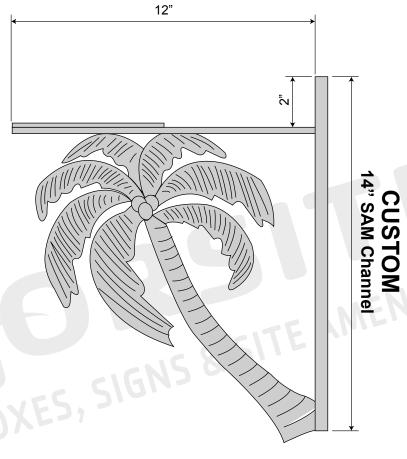

## **Palms Front Single Bracket SIDE VIEW**



## **TOP VIEW**

6" x 6" Mounting Plate



## **FRONT VIEW**

3/8" Dia.

## **BACK VIEW**





Phone: 1-855-537-0200 www.forsite.us customerservice@forsite.us

P.O. Box 51402 Jacksonville, FL 32240 DRAWING NUMBER: 23398-1C

**CUSTOMER: N/A** PROJECT: N/A

**DRAWING DATE: 11/06/2019 DRAWING DESCRIPTION:** Palms Front Single Bracket

Forsite is not responsible for checking local municipal codes. Please verify specifications with your municipality before placing an order.

This document contains confidential and proprietary information that is the property of Forsite. It may not be shared, copied or used in whole or in part with third parties without the expressed written consent of Forsite.

**FABRICATION TO BEGIN AFTER DRAWING HAS BEEN** APPROVED, SIGNED THEN FAXED OR EMAILED TO FORSITE.