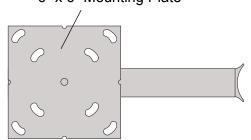

## **Palms Front Single Bracket SIDE VIEW**



## **TOP VIEW**

6" x 6" Mounting Plate



## **FRONT VIEW**

3/8" Dia.

## **BACK VIEW**





Phone: 1-855-537-0200 www.forsite.us customerservice@forsite.us

P.O. Box 51402 Jacksonville, FL 32240 DRAWING NUMBER: 23398-1C

**CUSTOMER: N/A** PROJECT: N/A

**DRAWING DATE: 11/06/2019 DRAWING DESCRIPTION:** Palms Front Single Bracket

Forsite is not responsible for checking local municipal codes. Please verify specifications with your municipality before placing an order.

This document contains confidential and proprietary information that is the property of Forsite. It may not be shared, copied or used in whole or in part with third parties without the expressed written consent of Forsite.

**FABRICATION TO BEGIN AFTER DRAWING HAS BEEN** APPROVED, SIGNED THEN FAXED OR EMAILED TO FORSITE.

| Signature: | Da | te: |
|------------|--