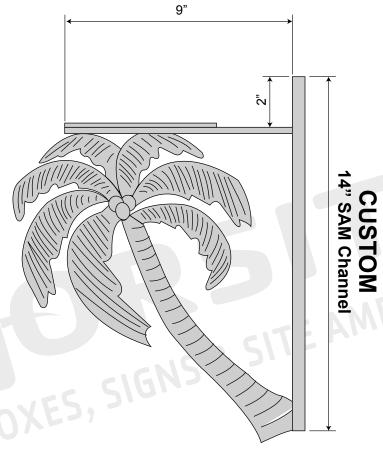

## Palms Side Single Bracket SIDE VIEW



## **TOP VIEW**

6" x 6" Mounting Plate



## FRONT VIEW

3/8" Dia.

## **BACK VIEW**





Phone: 1-855-537-0200 www.forsite.us customerservice@forsite.us

P.O. Box 51402 Jacksonville, FL 32240 DRAWING NUMBER: 23399-1C

CUSTOMER: N/A
PROJECT: N/A

DRAWING DATE: 11/06/2019
DRAWING DESCRIPTION:
Palms Side Single Bracket

Forsite is not responsible for checking local municipal codes. Please verify specifications with your municipality before placing an order.

This document contains confidential and proprietary information that is the property of Forsite. It may not be shared, copied or used in whole or in part with third parties without the expressed written consent of Forsite.

FABRICATION TO BEGIN AFTER DRAWING HAS BEEN APPROVED, SIGNED THEN FAXED OR EMAILED TO FORSITE.

| Signature: Dat