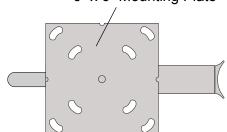

## Palms Side Single Bracket SIDE VIEW



## **TOP VIEW**

6" x 6" Mounting Plate



## FRONT VIEW

3/8" Dia.

## **BACK VIEW**





Phone: 1-855-537-0200 www.forsite.us customerservice@forsite.us

P.O. Box 51402 Jacksonville, FL 32240 DRAWING NUMBER: 23399-1C

CUSTOMER: N/A
PROJECT: N/A

DRAWING DATE: 11/06/2019
DRAWING DESCRIPTION:
Palms Side Single Bracket

Forsite is not responsible for checking local municipal codes. Please verify specifications with your municipality before placing an order.

This document contains confidential and proprietary information that is the property of Forsite. It may not be shared, copied or used in whole or in part with third parties without the expressed written consent of Forsite.

FABRICATION TO BEGIN AFTER DRAWING HAS BEEN APPROVED, SIGNED THEN FAXED OR EMAILED TO FORSITE.

| Signature: Date: _ |  |
|--------------------|--|
|------