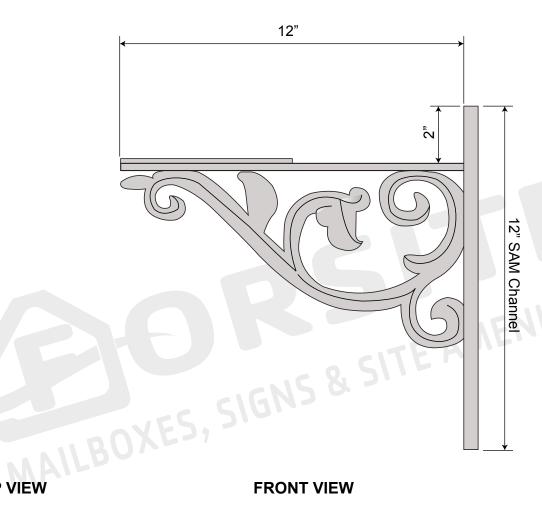

## **Sinclair Front Single Bracket SIDE VIEW**



## **TOP VIEW**

# 6" x 6" Mounting Plate 0



### **BACK VIEW**





Phone: 1-855-537-0200 www.forsite.us customerservice@forsite.us

P.O. Box 51402 Jacksonville, FL 32240 DRAWING NUMBER: 23401-1C

**CUSTOMER: N/A** PROJECT: N/A

**DRAWING DATE: 11/06/2019** DRAWING DESCRIPTION: Sinclair Front Single Bracket

Forsite is not responsible for checking local municipal codes. Please verify specifications with your municipality before placing an order.

This document contains confidential and proprietary information that is the property of Forsite. It may not be shared, copied or used in whole or in part with third parties without the expressed written consent of Forsite.

**FABRICATION TO BEGIN AFTER DRAWING HAS BEEN** APPROVED, SIGNED THEN FAXED OR EMAILED TO FORSITE.

| Signature: | Date: