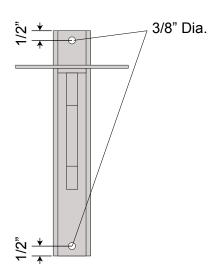

# 6" x 6" Mounting Plate 0

### **BACK VIEW**

Phone: 1-855-537-0200 www.forsite.us customerservice@forsite.us

P.O. Box 51402 Jacksonville, FL 32240 DRAWING NUMBER: 23401-1C

**CUSTOMER: N/A** PROJECT: N/A

**DRAWING DATE: 11/06/2019** DRAWING DESCRIPTION: Sinclair Front Single Bracket