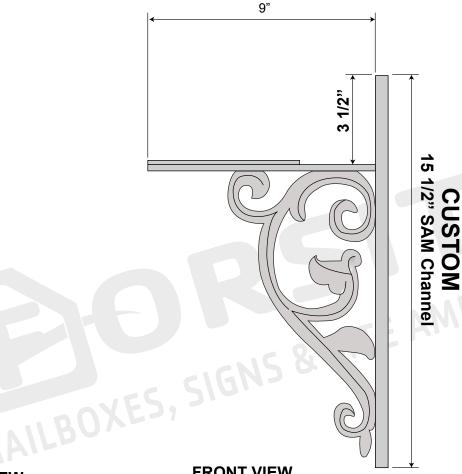

## Sinclair Side Single Bracket SIDE VIEW



## **TOP VIEW**

6" x 6" Mounting Plate









Phone: 1-855-537-0200 www.forsite.us

customerservice@forsite.us P.O. Box 51402 Jacksonville, FL 32240 **DRAWING NUMBER: 23402-1C** 

CUSTOMER: N/A PROJECT: N/A

DRAWING DATE: 11/06/2019
DRAWING DESCRIPTION:
Sinclair Side Single Bracket

Forsite is not responsible for checking local municipal codes. Please verify specifications with your municipality before placing an order.

This document contains confidential and proprietary information that is the property of Forsite. It may not be shared, copied or used in whole or in part with third parties without the expressed written consent of Forsite.

FABRICATION TO BEGIN AFTER DRAWING HAS BEEN APPROVED, SIGNED THEN FAXED OR EMAILED TO FORSITE.

| Signature: | Date: |  |
|------------|-------|--