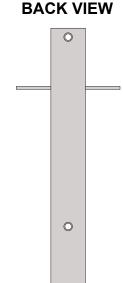

## Sinclair Side Single Bracket SIDE VIEW



## **TOP VIEW**

6" x 6" Mounting Plate









Phone: 1-855-537-0200 www.forsite.us

customerservice@forsite.us P.O. Box 51402 Jacksonville, FL 32240 **DRAWING NUMBER: 23402-1C** 

CUSTOMER: N/A PROJECT: N/A

DRAWING DATE: 11/06/2019
DRAWING DESCRIPTION:
Sinclair Side Single Bracket

Forsite is not responsible for checking local municipal codes. Please verify specifications with your municipality before placing an order.

This document contains confidential and proprietary information that is the property of Forsite. It may not be shared, copied or used in whole or in part with third parties without the expressed written consent of Forsite.

FABRICATION TO BEGIN AFTER DRAWING HAS BEEN APPROVED, SIGNED THEN FAXED OR EMAILED TO FORSITE.

| Signature: | Date: |  |
|------------|-------|--|
|            | <br>  |  |