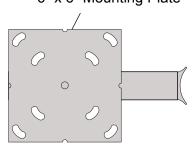

## **TOP VIEW**

6" x 6" Mounting Plate

Phone: 1-855-537-0200 www.forsite.us

customerservice@forsite.us P.O. Box 51402 Jacksonville, FL 32240 **DRAWING NUMBER: 23402-1C** 

CUSTOMER: N/A PROJECT: N/A

DRAWING DATE: 11/06/2019
DRAWING DESCRIPTION:
Sinclair Side Single Bracket