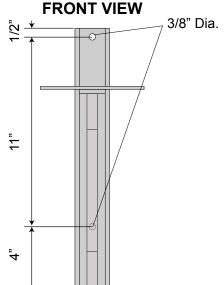

## Sinclair Side Single Bracket SIDE VIEW



## **TOP VIEW**

6" x 6" Mounting Plate









Phone: 1-855-537-0200 www.forsite.us

customerservice@forsite.us P.O. Box 51402 Jacksonville, FL 32240 **DRAWING NUMBER: 23402-1C** 

CUSTOMER: N/A PROJECT: N/A

DRAWING DATE: 11/06/2019
DRAWING DESCRIPTION:
Sinclair Side Single Bracket

Forsite is not responsible for checking local municipal codes. Please verify specifications with your municipality before placing an order.

This document contains confidential and proprietary information that is the property of Forsite. It may not be shared, copied or used in whole or in part with third parties without the expressed written consent of Forsite.

FABRICATION TO BEGIN AFTER DRAWING HAS BEEN APPROVED, SIGNED THEN FAXED OR EMAILED TO FORSITE.

| Signature: | Date: |  |
|------------|-------|--|
|            | <br>  |  |