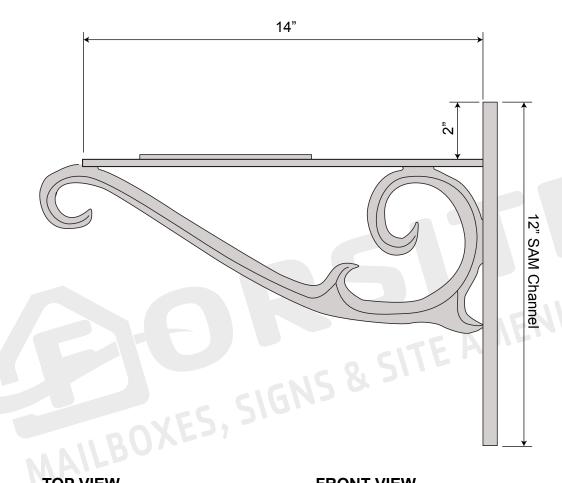

## **Sorrento Front Single Bracket SIDE VIEW**

## **TOP VIEW**

6" x 6" Mounting Plate

## **FRONT VIEW**

3/8" Dia.