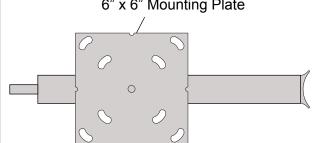

## **Sorrento Front Single Bracket SIDE VIEW**



## **TOP VIEW**

6" x 6" Mounting Plate



## **FRONT VIEW**

3/8" Dia.

## **BACK VIEW**





Phone: 1-855-537-0200 www.forsite.us customerservice@forsite.us

P.O. Box 51402 Jacksonville, FL 32240 DRAWING NUMBER: 23403-1C

**CUSTOMER: N/A** PROJECT: N/A

**DRAWING DATE: 11/06/2019** DRAWING DESCRIPTION: Sorrento Front Single Bracket

Forsite is not responsible for checking local municipal codes. Please verify specifications with your municipality before placing an order.

This document contains confidential and proprietary information that is the property of Forsite. It may not be shared, copied or used in whole or in part with third parties without the expressed written consent of Forsite.

**FABRICATION TO BEGIN AFTER DRAWING HAS BEEN** APPROVED, SIGNED THEN FAXED OR EMAILED TO FORSITE.

| Signature: Date: _ |  |
|------------