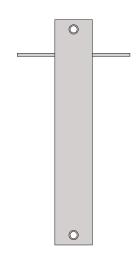

## **BACK VIEW**

Phone: 1-855-537-0200 www.forsite.us customerservice@forsite.us

P.O. Box 51402 Jacksonville, FL 32240 DRAWING NUMBER: 23407-1C

**CUSTOMER: N/A** PROJECT: N/A

**DRAWING DATE: 11/06/2019** DRAWING DESCRIPTION: Hempfield Front Single Bracket