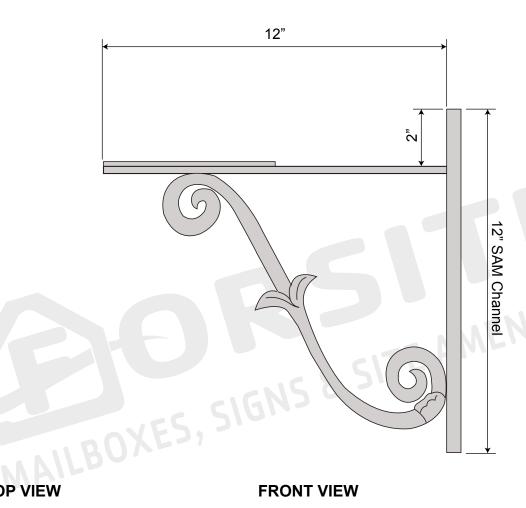

## **Hempfield Front Single Bracket SIDE VIEW**

## **TOP VIEW**

6" x 6" Mounting Plate

## **FRONT VIEW**

3/8" Dia.