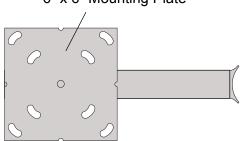

## **Hempfield Front Single Bracket SIDE VIEW**



## **TOP VIEW**

6" x 6" Mounting Plate



## **FRONT VIEW**

3/8" Dia.

## **BACK VIEW**





Phone: 1-855-537-0200 www.forsite.us customerservice@forsite.us

P.O. Box 51402 Jacksonville, FL 32240 DRAWING NUMBER: 23407-1C

**CUSTOMER: N/A** PROJECT: N/A

**DRAWING DATE: 11/06/2019** DRAWING DESCRIPTION: Hempfield Front Single Bracket

Forsite is not responsible for checking local municipal codes. Please verify specifications with your municipality before placing an order.

This document contains confidential and proprietary information that is the property of Forsite. It may not be shared, copied or used in whole or in part with third parties without the expressed written consent of Forsite.

**FABRICATION TO BEGIN AFTER DRAWING HAS BEEN** APPROVED, SIGNED THEN FAXED OR EMAILED TO FORSITE.

| Signature: | Date: |
|------------|-