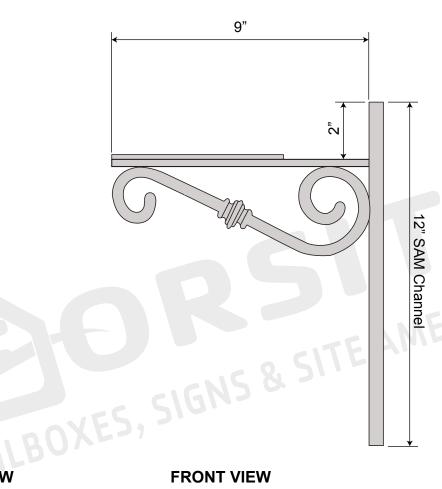

## **Bel-Aire Side Single Bracket SIDE VIEW**

**TOP VIEW** 

6" x 6" Mounting Plate

## **FRONT VIEW**

3/8" Dia.