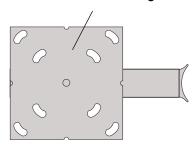

## **Bel-Aire Side Single Bracket SIDE VIEW**

**TOP VIEW** 

6" x 6" Mounting Plate