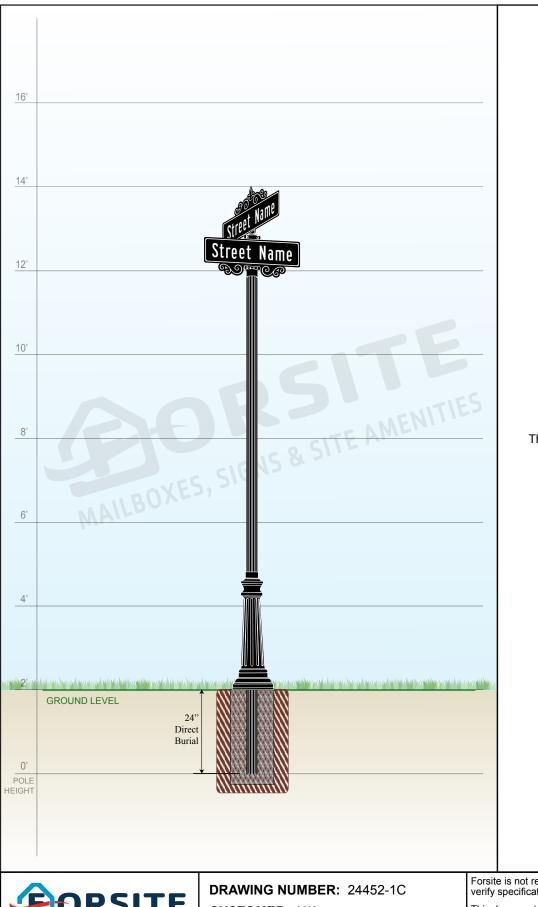

This area has been intentionally left blank.



**MAILBOXES, SIGNS & SITE AMENITIES** 

Phone: 1-855-537-0200 www.forsite.us customerservice@forsite.us

P.O. Box 51402 Jacksonville, FL 32240 **CUSTOMER: N/A PROJECT:** Website

**DRAWING DATE:** 06/03/2020 DRAWING DESCRIPTION:

Forsite is not responsible for checking local municipal codes. Please verify specifications with your municipality before placing an order.

This document contains confidential and proprietary information that is the property of Forsite. It may not be shared, copied or used in whole or in part with third parties without the expressed written consent of Forsite.

**FABRICATION TO BEGIN AFTER DRAWING HAS BEEN** APPROVED, SIGNED THEN FAXED OR EMAILED TO FORSITE.

| Signature: | Date: |  |
|------------|-------|--|
|