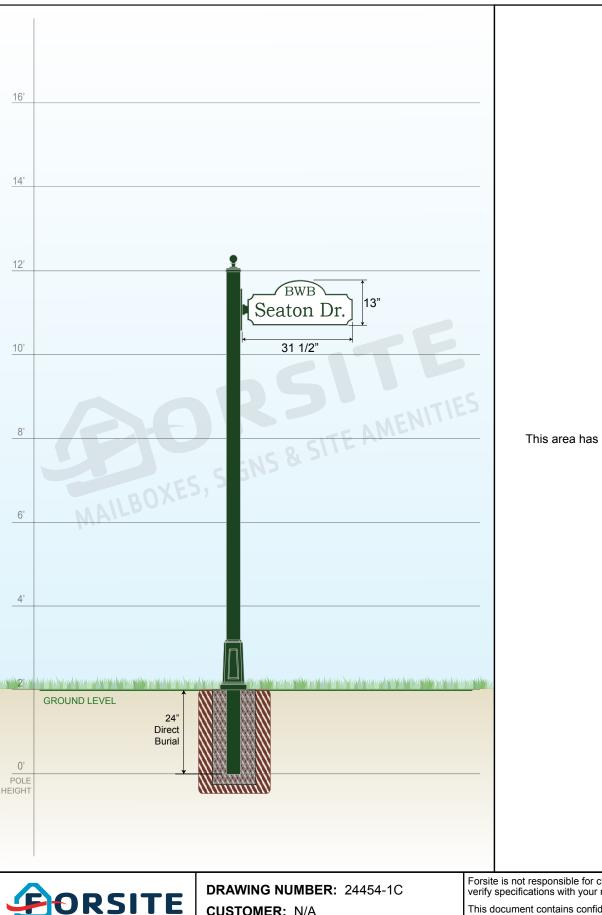

This area has been intentionally left blank.

**MAILBOXES, SIGNS & SITE AMENITIES** 

Phone: 1-855-537-0200 www.forsite.us customerservice@forsite.us P.O. Box 51402

Jacksonville, FL 32240

**CUSTOMER: N/A PROJECT:** Website

**DRAWING DATE:** 06/03/2020 DRAWING DESCRIPTION:

Forsite is not responsible for checking local municipal codes. Please verify specifications with your municipality before placing an order.

This document contains confidential and proprietary information that is the property of Forsite. It may not be shared, copied or used in whole or in part with third parties without the expressed written consent of Forsite.

**FABRICATION TO BEGIN AFTER DRAWING HAS BEEN** APPROVED, SIGNED THEN FAXED OR EMAILED TO FORSITE.