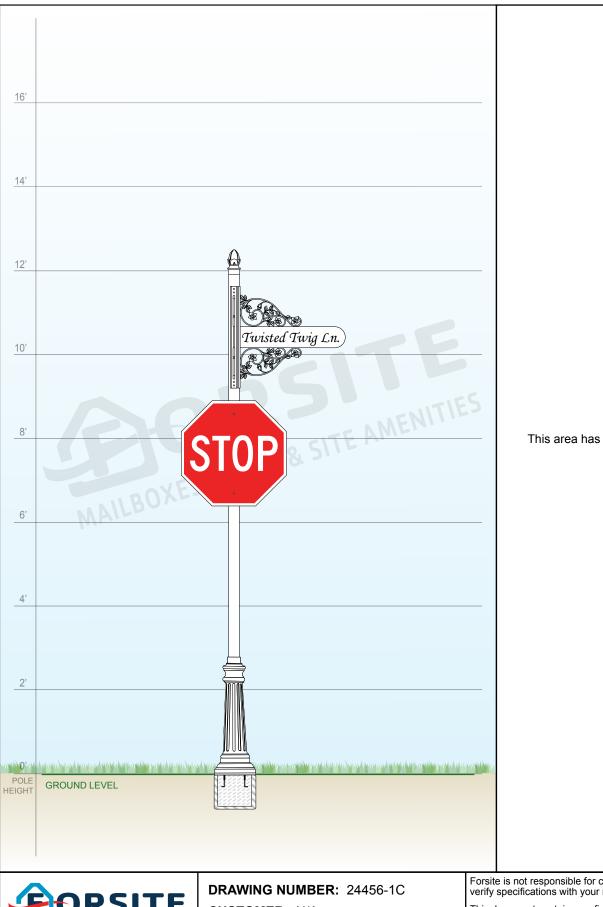

This area has been intentionally left blank.

**MAILBOXES, SIGNS & SITE AMENITIES** 

Phone: 1-855-537-0200 www.forsite.us customerservice@forsite.us

P.O. Box 51402 Jacksonville, FL 32240 **CUSTOMER: N/A PROJECT:** Website