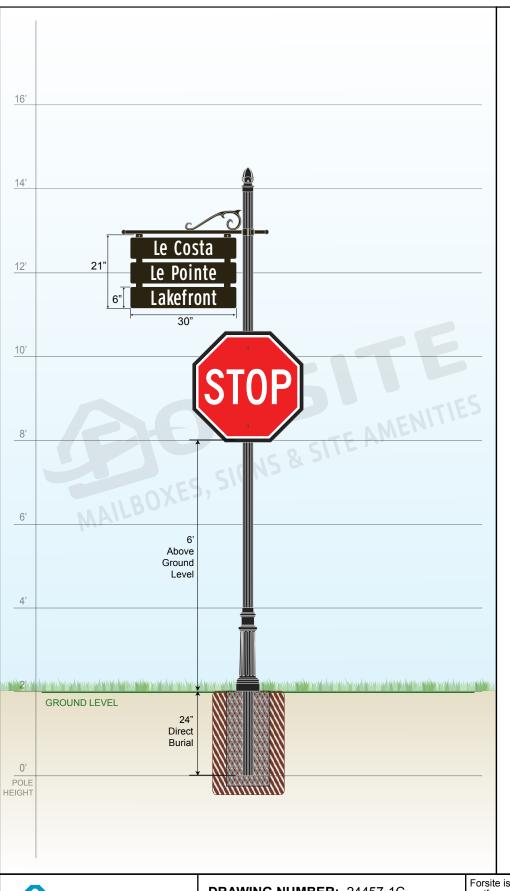

This area has been intentionally left blank.

**MAILBOXES, SIGNS & SITE AMENITIES** 

Phone: 1-855-537-0200 www.forsite.us customerservice@forsite.us

P.O. Box 51402 Jacksonville, FL 32240 **DRAWING NUMBER: 24457-1C** 

**CUSTOMER: N/A PROJECT:** Website

**DRAWING DATE:** 06/03/2020 **DRAWING DESCRIPTION:** 

Forsite is not responsible for checking local municipal codes. Please verify specifications with your municipality before placing an order.